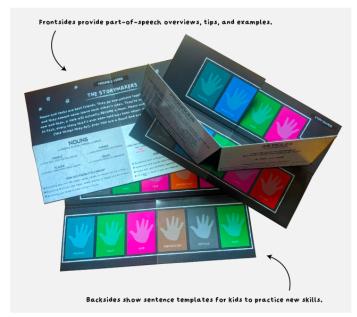

# Tabletop Storyboards for ESL & focused learning

Packs come with 4 double-sided 11" x 17" storyboards, each building on the last, and each pairing two parts of speech.

Packs include overviews of all 8 English parts of speech.